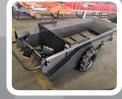

## MANURE SPREADER Specifications

Specifications are subject to change without prior notice.

www.Leo-Ag.com

| to change without prior notice. |                                        |                                         |
|---------------------------------|----------------------------------------|-----------------------------------------|
| FEATURE DESCRIPTION             | 3130                                   | 3140                                    |
| Capacity- Heaped                | .85m <sup>3</sup> (30ft <sup>3</sup> ) | 1.13m <sup>3</sup> (40ft <sup>3</sup> ) |
| Capacity- Struck                | .54m <sup>3</sup> (19ft <sup>3</sup> ) | .71m <sup>3</sup> (25ft <sup>3</sup> )  |
| Machine Weight                  | 265kg (584lbs)                         | 300kg (660lbs)                          |
| Tongue Weight-Empty             | 21kg (45lbs)                           | 24kg (52lbs)                            |
| Beater Diameter                 | 45cm (18")                             | 45cm (18″)                              |
| 40' Container Fitment           | Yes (24)                               | Yes (24)                                |
| Power Requirement               | N/A                                    | N/A                                     |
| Loading Height                  | 80.5cm (31.7")                         | 80.5cm (31.7")                          |
| Machine Width                   | 118cm (46.5″)                          | 118cm (46.5″)                           |
| Machine Length                  | 317cm (124.7")                         | 377cm (148.3")                          |
| Construction: Shell             | 2.6mm (12ga)                           | 2.6mm (12ga)                            |
| Construction: Beater            | 6mm (1/4″)                             | 6mm (1/4")                              |
| Construction: Chain             | 8mm (5/16")                            | 8mm (5/16″)                             |
| Jack Rating                     | 1,000 lbs                              | 1,000 lbs                               |
| Input RPM                       | N/A                                    | N/A                                     |
| Replaceable Beater Tips         | Yes                                    | Yes                                     |
| Amount of Beaters               | 8                                      | 8                                       |
| Тіге Туре                       | 6 x 12 Traction Tire                   | 6 x 12 Traction Tire                    |
| Tires                           | 2                                      | 2                                       |
| Replaceable End Gate            | Yes                                    | Yes                                     |