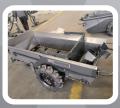

## MANURE SPREADER Specifications

Specifications are subject to change without prior notice.

www.Leo-Ag.com

| to change without prior notice. |                                        |                                         |
|---------------------------------|----------------------------------------|-----------------------------------------|
| FEATURE DESCRIPTION             | 3130                                   | 3140                                    |
| Capacity- Heaped                | .85m <sup>3</sup> (30ft <sup>3</sup> ) | 1.13m <sup>3</sup> (40ft <sup>3</sup> ) |
| Capacity- Struck                | .54m <sup>3</sup> (19ft <sup>3</sup> ) | .71m <sup>3</sup> (25ft <sup>3</sup> )  |
| Machine Weight                  | 265kg (584lbs)                         | 300kg (660lbs)                          |
| Tongue Weight-Empty             | 21kg (45lbs)                           | 24kg (52lbs)                            |
| Beater Diameter                 | 45cm (18")                             | 45cm (18″)                              |
| 40' Container Fitment           | Yes (24)                               | Yes (24)                                |
| Power Requirement               | N/A                                    | N/A                                     |
| Loading Height                  | 80.5cm (31.7")                         | 80.5cm (31.7")                          |
| Machine Width                   | 118cm (46.5″)                          | 118cm (46.5″)                           |
| Machine Length                  | 317cm (124.7")                         | 377cm (148.3")                          |
| Construction: Shell             | 2.6mm (12ga)                           | 2.6mm (12ga)                            |
| Construction: Beater            | 6mm (1/4″)                             | 6mm (1/4")                              |
| Construction: Chain             | 8mm (5/16")                            | 8mm (5/16″)                             |
| Jack Rating                     | 1,000 lbs                              | 1,000 lbs                               |
| Input RPM                       | N/A                                    | N/A                                     |
| Replaceable Beater Tips         | Yes                                    | Yes                                     |
| Amount of Beaters               | 8                                      | 8                                       |
| Тіге Туре                       | 6 x 12 Traction Tire                   | 6 x 12 Traction Tire                    |
| Tires                           | 2                                      | 2                                       |
| Replaceable End Gate            | Yes                                    | Yes                                     |