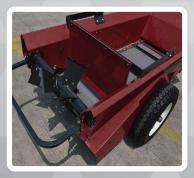

# **Conquer Manure Management with the Compact Powerhouse:**

Say goodbye to messy stalls and back breaking work!

Our compact ground driven manure spreader packs a big punch,
making it the perfect solution for horse owners and small-scale farmers alike. Easily maneuver this lightweight
spreader even in tight spaces, and enjoy the convenience of in-stall loading for efficient clean-up.

Experience exceptional performance with its wide and even spread pattern, thanks to the eight heavy-duty
replaceable beaters. Constructed from durable 1/4" steel, this spreader is built to last.

#### Deep Lug Tires

The deep lug tires used provide superior traction for the ground drive machanism.

Product may vary from pictures.