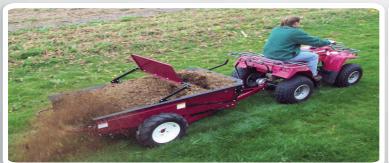

# **Conquer Manure Management with the Compact Powerhouse:**

Say goodbye to messy stalls and back breaking work!

Our compact ground driven manure spreader packs a big punch,
making it the perfect solution for horse owners and small-scale farmers alike. Easily maneuver this lightweight
spreader even in tight spaces, and enjoy the convenience of in-stall loading for efficient clean-up.

#### Deep Lug Tires

The deep lug tires used provide superior traction for the ground drive machanism.

Product may vary from pictures.