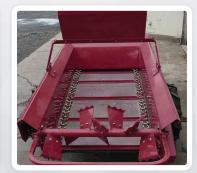

### Replaceable Beaters

Eight heavy replaceable steel beaters spaced every five degree produces a high output and wide spread pattern.

## "T-Rod" Web Chain

Spreaders come equipped with "T-Rod" web chain.
These chains are made to last with 3 times the life of other chains.

QUALITY CONTROL DOWN TO EVERY DETAIL