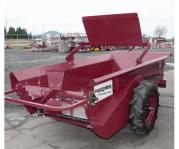

#### Deep Lug Tires

The deep lug tires used provide superior traction for the ground drive machanism.

Product may vary from pictures.