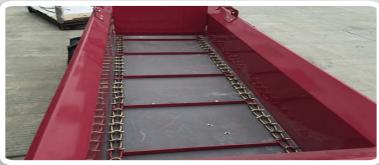

## "T-Rod" Web Chain

Spreaders come equipped with "T-Rod" web chain.
These chains are made to last with 3 times the life of other chains.

QUALITY CONTROL DOWN TO EVERY DETAIL