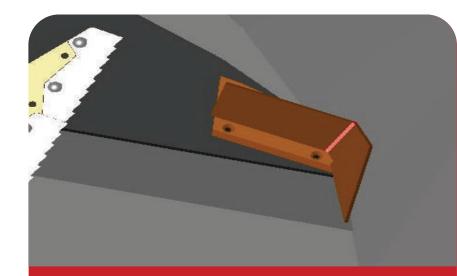

### **REPLACEABLE KICKER**

This is one of the items with the largest impact on feedflow and mix quality. A good kicker moves feed onto the auger.