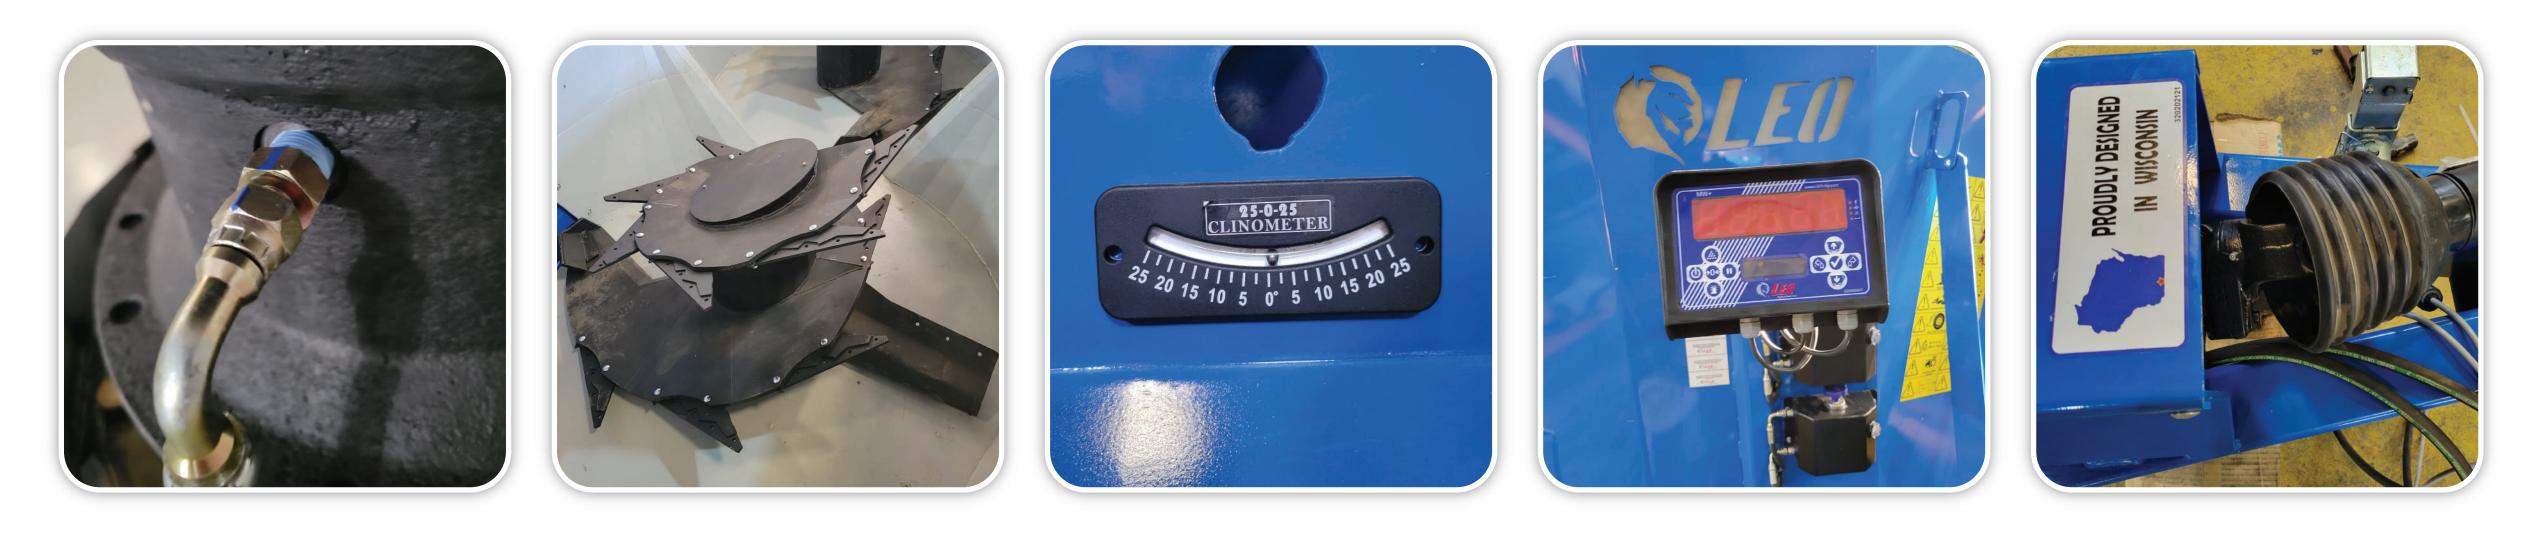

### **REPLACEABLE KICKER**

This is one of the items with the largest impact on feedflow and mix quality. A good kicker moves feed onto the auger.

### DECAGONAL SIDE WALLS

The flat side walls prevent the bale feeds from continuously spinning in cicles. Thus causing more pressure and the auger to cut.