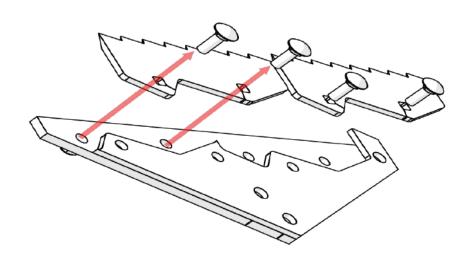

### **3 PIECE AUGER KNIFES**

The blade consists of a mount plate and two knives. This allows the mount plate to stay on the machine and only the end blades replaced. Reducing