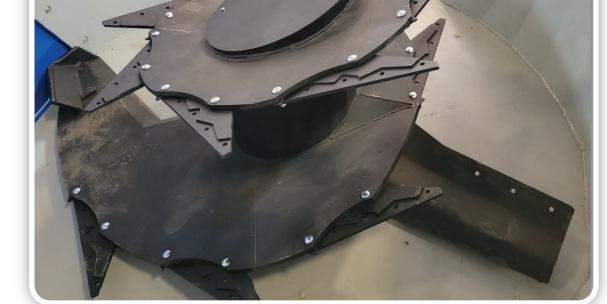

### **REPLACEABLE KICKER**

This is one of the items with the largest impact on feedflow and mix quality. A good kicker moves feed onto the auger.

### DECAGONAL SIDE WALLS

The flat side walls prevent the bale feeds from continuously spinning in cicles. Thus causing more pressure and the auger to cut.

### **3 PIECE AUGER KNIFES**

The blade consists of a mount plate and two knives. This allows the mount plate to stay on the machine and only the end blades replaced. Reducing